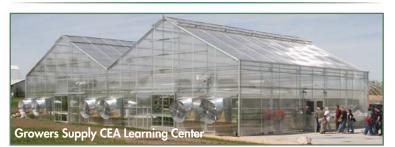

## **GROWSPAN SERIES 1000** COMMERCIAL GREENHOUSES COMBINE UNIQUE ARCH DESIGN WITH SUPERIOR STRUCTURAL STRENGTH

These greenhouses are the go-to option for growers looking to maximize their business's profitability. The unique design allows growers to reduce start-up costs and operational expenses without sacrificing quality or functionality. The Series 1000 is energy efficient, features limitless customizations and is an ideal choice for growers of all kinds.

## The GrowSpan Series 1000 Commercial Greenhouse Advantage:

Extra-tall 8', 10', 12', 14', 16', 18' and 20' wall heights for maximum growing space.

21', 24', 30', 35' and 42' widths -With American made triple-galvanized structural steel and double poly film covering.