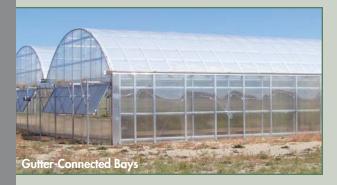

## **GROWSPAN SERIES 1000** COMMERCIAL GREENHOUSES COMBINE UNIQUE ARCH DESIGN WITH SUPERIOR STRUCTURAL STRENGTH

These greenhouses are the go-to option for growers looking to maximize their business's profitability. The unique design allows growers to reduce start-up costs and operational expenses without sacrificing quality or functionality. The Series 1000 is energy efficient, features limitless customizations and is an ideal choice for growers of all kinds.

## The GrowSpan Series 1000 Commercial Greenhouse Advantage:

Extra-tall 8', 10', 12', 14', 16', 18' and 20' wall heights for maximum growing space.

21', 24', 30', 35' and 42' widths -With American made triple-galvanized structural steel and double poly film covering.

8" wide gutters and drip gutters for clean, dry walls.

Base plate system offers flexible anchoring options.

Arched-roof design - Strong, double layer system.

Turnkey and stock options or design-build solutions to meet state and local building codes.