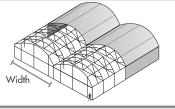

## The GrowSpan Series 1000 Commercial Greenhouse Advantage:

Extra-tall 8', 10', 12', 14', 16', 18' and 20' wall heights for maximum growing space.

21', 24', 30', 35' and 42' widths -With American made triple-galvanized structural steel and double poly film covering.

**GrowSpan Series 1000 Commercial Greenhouses** 

Options for Bay Width: 21', 24', 30', 35', 42'