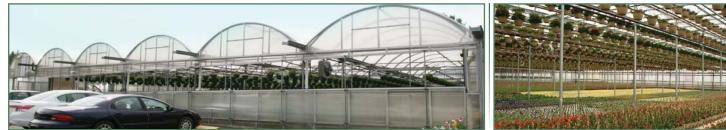

## **GROWSPAN SERIES 1000** COMMERCIAL GREENHOUSES COMBINE UNIQUE ARCH DESIGN WITH SUPERIOR STRUCTURAL STRENGTH

These greenhouses are the go-to option for growers looking to maximize their business's profitability. The unique design allows growers to reduce start-up costs and operational expenses without sacrificing quality or functionality. The Series 1000 is energy efficient, features limitless customizations and is an ideal choice for growers of all kinds.

## The GrowSpan Series 1000 Commercial Greenhouse Advantage:

Extra-tall 8', 10', 12', 14', 16', 18' and 20' wall heights for maximum growing space.

21', 24', 30', 35' and 42' widths -With American made triple-galvanized structural steel and double poly film covering.

**GrowSpan Series 1000 Commercial Greenhouses** 

Options for Bay Width: 21', 24', 30', 35', 42'