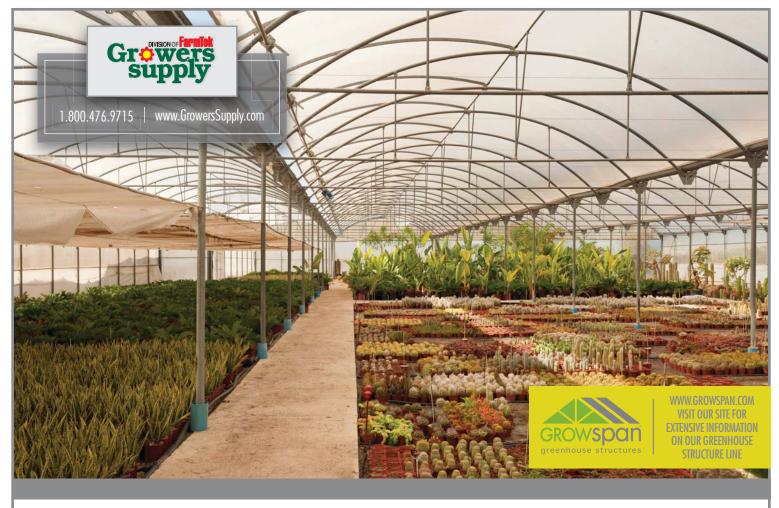

## **GROWSPAN SERIES 1000** COMMERCIAL GREENHOUSES COMBINE UNIQUE ARCH DESIGN WITH SUPERIOR STRUCTURAL STRENGTH

These greenhouses are the go-to option for growers looking to maximize their business's profitability. The unique design allows growers to reduce start-up costs and operational expenses without sacrificing quality or functionality. The Series 1000 is energy efficient, features limitless customizations and is an ideal choice for growers of all kinds.

## The GrowSpan Series 1000 Commercial Greenhouse Advantage:

Extra-tall 8', 10', 12', 14', 16', 18' and 20' wall heights for maximum growing space.

21', 24', 30', 35' and 42' widths -With American made triple-galvanized structural steel and double poly film covering.

8" wide gutters and drip gutters for clean, dry walls.

Base plate system offers flexible anchoring options.

Arched-roof design - Strong, double layer system.

Turnkey and stock options or design-build solutions to meet state and local building codes.

Optional vent packages - Ridge vents, side vents, gable vents or curtains allow for a completely controlled environment.

Integrated aluminum flashing and foam weather stripping for low energy costs.

Since 1979, Growers Supply has offered cost-effective, versatile and energy-efficient greenhouses and provided the *highest-quality products at the most economical prices* to the growing and agriculture industry. We provide in-house design, manufacturing and construction, and pride ourselves on offering superior customer service; that's why our experienced greenhouse specialists are highly trained to help you determine the best greenhouse and setup for your needs.